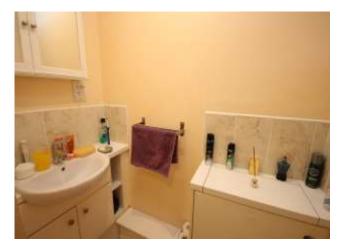

#### **Family Bathroom** 8' 11" x 8' 6" (2.73m x 2.58m)

A spacious bathroom which is tastefully decorated with partial tiled walls and comprising of a 3 piece suite. vanity unit with WC, wash hand basin and bath. Tiled flooring. Ceiling light. Extractor fan. Radiator.