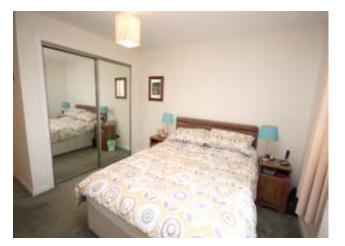

#### **Master bedroom** *16' 8" x 10' 1" (5.07m x 3.08m)*

A spacious double room with modern decor and carpet flooring. There are fitted wardrobes providing hanging and shelving space. Door to en-suite shower room. Radiator. Ceiling light. Window to the rear of the property.

#### **Bedroom 2** 13' 0" x 8' 5" (3.97m x 2.57m)

A second double bedroom with neutral decor and carpet flooring. There are double fitted wardrobes providing hanging and shelving space. Window to the rear of the property. Radiator. Ceiling light.