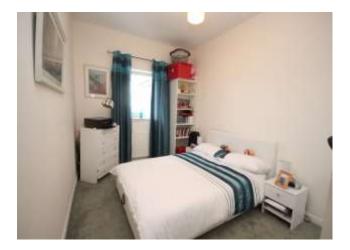

#### **Bedroom 2** 13' 0" x 8' 5" (3.97m x 2.57m)

A second double bedroom with neutral decor and carpet flooring. There are double fitted wardrobes providing hanging and shelving space. Window to the rear of the property. Radiator. Ceiling light.