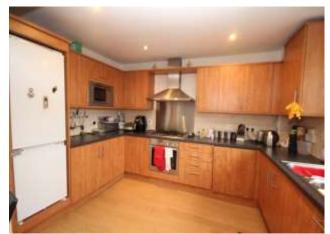

#### **Kitchen/Diner** *11' 7" x 7' 9" (3.53m x 2.35m)*

The kitchen/diner has been fitted with a range of wall and base units with contrasting work surface over. Partial tiling to the walls. Inset one and half bowl sink with mixer tap and drainer. Integrated fridge/freezer, microwave and washing machine. Built under oven with 5 ring gas hob and extractor over. Laminate flooring. Down lights. Space for table and chairs.