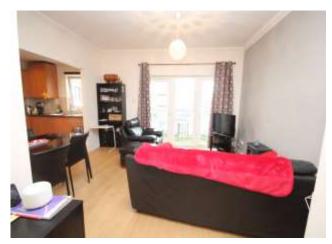

#### **Lounge** *16' 11" x 13' 6" (5.15m x 4.12m)*

A large lounge with laminate floor and modern decor. Patio doors leading onto the balcony at the front of the property. Ceiling light. Radiator. Open plan to the kitchen/diner. Built in cupboard providing storage space.

#### **Kitchen/Diner** *11' 7" x 7' 9" (3.53m x 2.35m)*

The kitchen/diner has been fitted with a range of wall and base units with contrasting work surface over. Partial tiling to the walls. Inset one and half bowl sink with mixer tap and drainer. Integrated fridge/freezer, microwave and washing machine. Built under oven with 5 ring gas hob and extractor over. Laminate flooring. Down lights. Space for table and chairs.