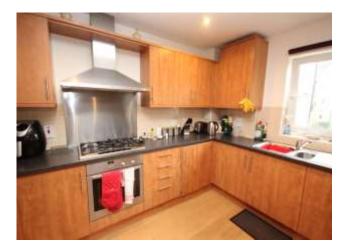

#### **Kitchen/Diner** *11' 7" x 7' 9" (3.53m x 2.35m)*

The kitchen/diner has been fitted with a range of wall and base units with contrasting work surface over. Partial tiling to the walls. Inset one and half bowl sink with mixer tap and drainer. Integrated fridge/freezer, microwave and washing machine. Built under oven with 5 ring gas hob and extractor over. Laminate flooring. Down lights. Space for table and chairs.