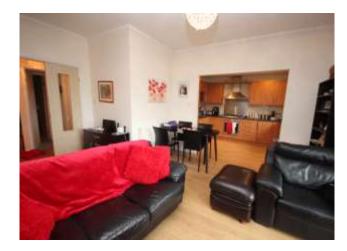

#### **Lounge** *16' 11" x 13' 6" (5.15m x 4.12m)*

A large lounge with laminate floor and modern decor. Patio doors leading onto the balcony at the front of the property. Ceiling light. Radiator. Open plan to the kitchen/diner. Built in cupboard providing storage space.

#### **Kitchen/Diner** *11' 7" x 7' 9" (3.53m x 2.35m)*

The kitchen/diner has been fitted with a range of wall and base units with contrasting work surface over. Partial tiling to the walls. Inset one and half bowl sink with mixer tap and drainer. Integrated fridge/freezer, microwave and washing machine. Built under oven with 5 ring gas hob and extractor over. Laminate flooring. Down lights. Space for table and chairs.