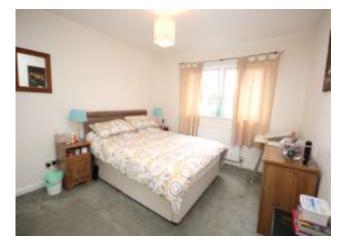

#### **Master bedroom** *16' 8" x 10' 1" (5.07m x 3.08m)*

A spacious double room with modern decor and carpet flooring. There are fitted wardrobes providing hanging and shelving space. Door to en-suite shower room. Radiator. Ceiling light. Window to the rear of the property.