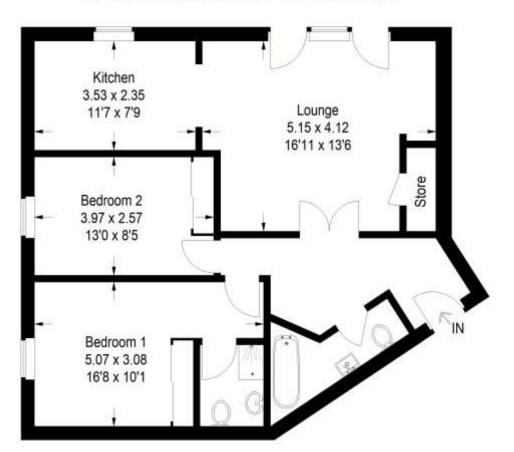

#### Accommodation

## 63 Hawk Brae

Approximate Gross Internal Area = 70.3 sq m / 757 sq ft