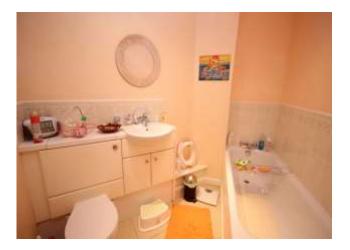

#### **Family Bathroom** 8' 11" x 8' 6" (2.73m x 2.58m)

A spacious bathroom which is tastefully decorated with partial tiled walls and comprising of a 3 piece suite. vanity unit with WC, wash hand basin and bath. Tiled flooring. Ceiling light. Extractor fan. Radiator.